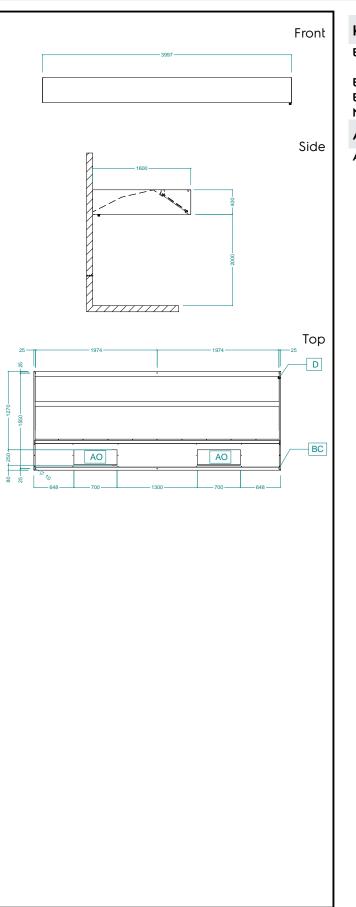

# Key Information:

| External dimensions, Width:  |         |
|------------------------------|---------|
| 640208 (EPF1640)             | 4000 mm |
| External dimensions, Depth:  | 1600 mm |
| External dimensions, Height: | 400 mm  |
| Net weight:                  | 143 kg  |
|                              |         |