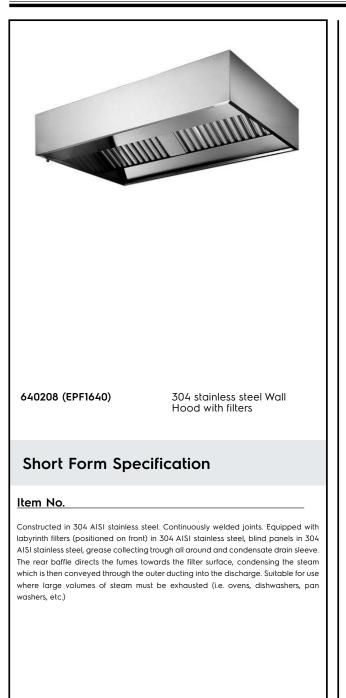

## Ventilation Equipment 304 S/S Wall Hood+Filters 4000X1600mm

| ITEM #  |      |      |
|---------|------|------|
| MODEL # |      |      |
| NAME #  |      |      |
| SIS #   |      |      |
| AIA #   | <br> | <br> |

### Main Features

- External panels with upturned edges to avoid injuries.
- Prearranged for installation of lighting.
- Perimetral welded gutter with condensate drain (diam.= 3/8").
- Low noise level.

#### Construction

- Eyebolts and screw anchors for ceiling installation.
- Labyrinth filters guarantee constant filtration to avoid clogging and to protect against fire.
- 304 AISI stainless steel blind panels for a correct exhaustion.
  Outlet holes are sized in order to minimize drops in
- pressure.
- Internal baffle to facilitate steam condensation and collection.
- Entirely constructed in 304 AISI stainless steel.
- 304 AISI stainless steel labyrinth filters easily removable for cleaning.

### **Included Accessories**

• 8 of 304 Stainless PNC 640050 steel labyrinth filter (h=350 mm)